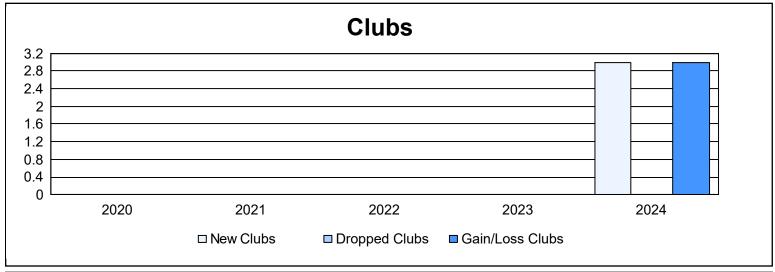

District 300C 3 As of June 2024 Cumulative

| Year      | New<br>Clubs | Dropped<br>Clubs | Gain/<br>Loss<br>Clubs | New<br>Members | Charter<br>Members | Reinstate<br>Members | Transfer<br>Members | Total<br>Member<br>Added | Total<br>Members<br>Dropped | Gain/<br>Loss<br>Members |
|-----------|--------------|------------------|------------------------|----------------|--------------------|----------------------|---------------------|--------------------------|-----------------------------|--------------------------|
| 2019-2020 | 0            | 0                | 0                      | 165            | 0                  | 11                   | 2                   | 178                      | 226                         | -48                      |
| 2020-2021 | 0            | 0                | 0                      | 136            | 2                  | 9                    | 13                  | 160                      | 296                         | -136                     |
| 2021-2022 | 0            | 0                | 0                      | 111            | 0                  | 19                   | 6                   | 136                      | 266                         | -130                     |
| 2022-2023 | 0            | 0                | 0                      | 159            | 4                  | 19                   | 7                   | 189                      | 232                         | -43                      |
| 2023-2024 | 3            | 0                | 3                      | 308            | 208                | 14                   | 4                   | 534                      | 349                         | 185                      |
| Average   | 1            | 0                | 1                      | 176            | 43                 | 14                   | 6                   | 239                      | 274                         | -34                      |